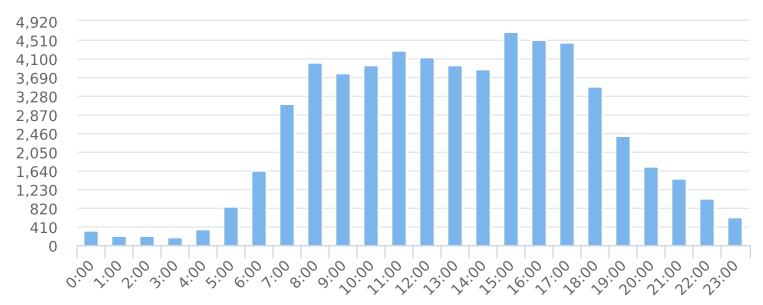

Questions? Contact City Hall at 864-653-2030.

**ALL TRAFFIC** 

SOLUTIONS

Start: 2023-12-08 End: 2023-12-26

Times: 0:00:00-23:59:59

| Time  | 1<br>to<br>5 | 6<br>to<br>10 | 11<br>to<br>15 | 16<br>to<br>20 | 21<br>to<br>25 | 26<br>to<br>30 | 31<br>to<br>35 | 36<br>to<br>40 | 41<br>to<br>45 | 46<br>to<br>50 | 51<br>to<br>55 | 56<br>to<br>60 | 61<br>to<br>65 | Avg<br>Speed | Total |
|-------|--------------|---------------|----------------|----------------|----------------|----------------|----------------|----------------|----------------|----------------|----------------|----------------|----------------|--------------|-------|
| 0:00  | 2            | 28            | 9              | 22             | 65             | 118            | 61             | 21             | 6              | 1              | 0              | 0              | 0              | 26.0         | 333   |
| 1:00  | 1            | 20            | 5              | 17             | 28             | 72             | 42             | 15             | 3              | 1              | 0              | 1              | 0              | 26.3         | 205   |
| 2:00  | 2            | 17            | 2              | 3              | 31             | 75             | 43             | 12             | 5              | 1              | 0              | 0              | 0              | 27.1         | 191   |
| 3:00  | 20           | 30            | 5              | 11             | 19             | 32             | 39             | 5              | 2              | 0              | 0              | 0              | 0              | 21.3         | 163   |
| 4:00  | 4            | 23            | 4              | 8              | 25             | 85             | 129            | 49             | 9              | 7              | 2              | 0              | 0              | 29.6         | 345   |
| 5:00  | 28           | 53            | 11             | 8              | 47             | 204            | 311            | 147            | 34             | 9              | 3              | 0              | 0              | 29.7         | 855   |
| 6:00  | 19           | 77            | 39             | 43             | 135            | 434            | 580            | 237            | 64             | 17             | 3              | 0              | 0              | 29.8         | 1648  |
| 7:00  | 23           | 164           | 60             | 91             | 347            | 952            | 1054           | 358            | 57             | 2              | 1              | 1              | 0              | 28.7         | 3110  |
| 8:00  | 42           | 234           | 81             | 153            | 558            | 1206           | 1240           | 411            | 71             | 10             | 4              | 0              | 0              | 28.0         | 4010  |
| 9:00  | 22           | 249           | 70             | 130            | 476            | 1171           | 1198           | 398            | 68             | 5              | 5              | 0              | 0              | 28.2         | 3792  |
| 10:00 | 9            | 235           | 89             | 154            | 503            | 1245           | 1230           | 412            | 76             | 8              | 0              | 0              | 0              | 28.2         | 3961  |
| 11:00 | 32           | 295           | 115            | 195            | 560            | 1296           | 1293           | 420            | 64             | 19             | 1              | 0              | 0              | 27.7         | 4290  |
| 12:00 | 12           | 259           | 99             | 148            | 547            | 1297           | 1254           | 442            | 70             | 7              | 1              | 0              | 0              | 28.1         | 4136  |
| 13:00 | 7            | 277           | 103            | 149            | 525            | 1206           | 1192           | 419            | 71             | 3              | 0              | 0              | 0              | 27.9         | 3952  |
| 14:00 | 7            | 243           | 92             | 166            | 520            | 1215           | 1150           | 402            | 67             | 8              | 2              | 0              | 0              | 28.0         | 3872  |
| 15:00 | 15           | 361           | 149            | 247            | 770            | 1461           | 1260           | 363            | 47             | 8              | 0              | 0              | 0              | 26.8         | 4681  |
| 16:00 | 7            | 285           | 126            | 230            | 767            | 1458           | 1231           | 361            | 47             | 8              | 1              | 0              | 0              | 27.3         | 4521  |
| 17:00 | 11           | 287           | 121            | 271            | 865            | 1557           | 1044           | 252            | 29             | 5              | 1              | 0              | 0              | 26.5         | 4443  |
| 18:00 | 10           | 216           | 97             | 222            | 696            | 1178           | 851            | 179            | 28             | 3              | 1              | 1              | 0              | 26.5         | 3482  |
| 19:00 | 16           | 159           | 54             | 145            | 464            | 880            | 520            | 153            | 20             | 3              | 0              | 0              | 0              | 26.5         | 2414  |
| 20:00 | 6            | 109           | 50             | 102            | 306            | 630            | 432            | 96             | 8              | 1              | 0              | 0              | 0              | 26.6         | 1740  |
| 21:00 | 3            | 85            | 42             | 73             | 279            | 528            | 356            | 73             | 12             | 2              | 0              | 0              | 0              | 26.9         | 1453  |
| 22:00 | 6            | 73            | 26             | 54             | 190            | 365            | 240            | 52             | 6              | 2              | 0              | 0              | 0              | 26.4         | 1014  |
| 23:00 | 2            | 33            | 26             | 30             | 116            | 212            | 149            | 40             | 7              | 2              | 0              | 0              | 0              | 26.8         | 617   |
| Total | 306          | 3812          | 1475           | 2672           | 8839           | 18877          | 16899          | 5317           | 871            | 132            | 25             | 3              | 0              | 27.6         | 59228 |

Speed Bins: Size 5, Range 1 to 65 Time View: By Hour (Total Volumes)

Start: 2023-12-08 End: 2023-12-26 Times: 0:00:00-23:59:59

Speed Bins: Size 5, Range 1 to 65 Time View: By Hour (Total Volumes)

Time View: By Hour (Total Volumes)

| Time  | Speed<br>Limit | Mode          | Compliant | Low<br>Risk | Medium<br>Risk | High<br>Risk | Total Num<br>Vehicles |
|-------|----------------|---------------|-----------|-------------|----------------|--------------|-----------------------|
| 0:00  | 35             | Speed Display | 305       | 27          | 1              | 0            | 333                   |
| 1:00  | 35             | Speed Display | 185       | 18          | 1              | 1            | 205                   |
| 2:00  | 35             | Speed Display | 173       | 17          | 1              | 0            | 191                   |
| 3:00  | 35             | Speed Display | 156       | 7           | 0              | 0            | 163                   |
| 4:00  | 35             | Speed Display | 278       | 58          | 7              | 2            | 345                   |
| 5:00  | 35             | Speed Display | 662       | 181         | 9              | 3            | 855                   |
| 6:00  | 35             | Speed Display | 1327      | 301         | 17             | 3            | 1648                  |
| 7:00  | 35             | Speed Display | 2691      | 415         | 2              | 2            | 3110                  |
| 8:00  | 35             | Speed Display | 3514      | 482         | 10             | 4            | 4010                  |
| 9:00  | 35             | Speed Display | 3316      | 466         | 5              | 5            | 3792                  |
| 10:00 | 35             | Speed Display | 3465      | 488         | 8              | 0            | 3961                  |
| 11:00 | 35             | Speed Display | 3786      | 484         | 19             | 1            | 4290                  |
| 12:00 | 35             | Speed Display | 3616      | 512         | 7              | 1            | 4136                  |
| 13:00 | 35             | Speed Display | 3459      | 490         | 3              | 0            | 3952                  |
| 14:00 | 35             | Speed Display | 3393      | 469         | 8              | 2            | 3872                  |
| 15:00 | 35             | Speed Display | 4263      | 410         | 8              | 0            | 4681                  |
| 16:00 | 35             | Speed Display | 4104      | 408         | 8              | 1            | 4521                  |
| 17:00 | 35             | Speed Display | 4156      | 281         | 5              | 1            | 4443                  |
| 18:00 | 35             | Speed Display | 3270      | 207         | 3              | 2            | 3482                  |
| 19:00 | 35             | Speed Display | 2238      | 173         | 3              | 0            | 2414                  |
| 20:00 | 35             | Speed Display | 1635      | 104         | 1              | 0            | 1740                  |
| 21:00 | 35             | Speed Display | 1366      | 85          | 2              | 0            | 1453                  |
| 22:00 | 35             | Speed Display | 954       | 58          | 2              | 0            | 1014                  |
| 23:00 | 35             | Speed Display | 568       | 47          | 2              | 0            | 617                   |
| Total |                |               | 52880     | 6188        | 132            | 28           | 59228                 |

## Compliance & Risk Report College at Mt View, SB

Start: 2023-12-08 End: 2023-12-26 Times: 0:00:00-23:59:59 Medium Risk Threshold: Speed Limit + 10 High Risk Threshold: Speed Limit + 15 Speed Range: 1 to 150 Time View: By Hour (Total Volumes)