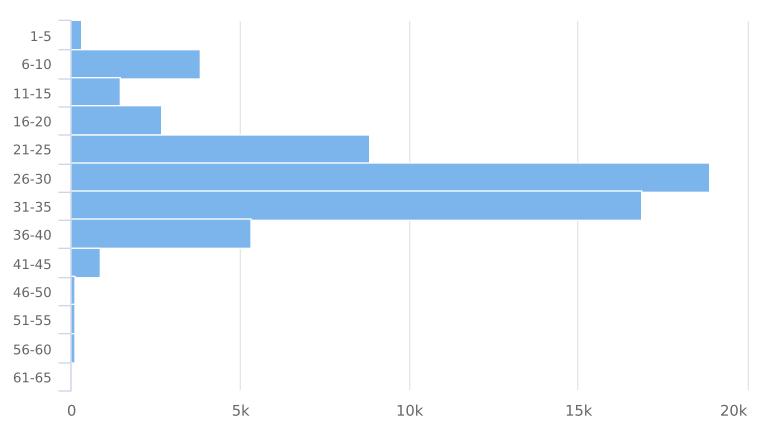

Questions? Contact City Hall at 864-653-2030.

**ALL TRAFFIC** 

SOLUTIONS

Start: 2023-12-08 End: 2023-12-26

Times: 0:00:00-23:59:59

| Time  | 1<br>to<br>5 | 6<br>to<br>10 | 11<br>to<br>15 | 16<br>to<br>20 | 21<br>to<br>25 | 26<br>to<br>30 | 31<br>to<br>35 | 36<br>to<br>40 | 41<br>to<br>45 | 46<br>to<br>50 | 51<br>to<br>55 | 56<br>to<br>60 | 61<br>to<br>65 | Avg<br>Speed | Total |
|-------|--------------|---------------|----------------|----------------|----------------|----------------|----------------|----------------|----------------|----------------|----------------|----------------|----------------|--------------|-------|
| 0:00  | 2            | 28            | 9              | 22             | 65             | 118            | 61             | 21             | 6              | 1              | 0              | 0              | 0              | 26.0         | 333   |
| 1:00  | 1            | 20            | 5              | 17             | 28             | 72             | 42             | 15             | 3              | 1              | 0              | 1              | 0              | 26.3         | 205   |
| 2:00  | 2            | 17            | 2              | 3              | 31             | 75             | 43             | 12             | 5              | 1              | 0              | 0              | 0              | 27.1         | 191   |
| 3:00  | 20           | 30            | 5              | 11             | 19             | 32             | 39             | 5              | 2              | 0              | 0              | 0              | 0              | 21.3         | 163   |
| 4:00  | 4            | 23            | 4              | 8              | 25             | 85             | 129            | 49             | 9              | 7              | 2              | 0              | 0              | 29.6         | 345   |
| 5:00  | 28           | 53            | 11             | 8              | 47             | 204            | 311            | 147            | 34             | 9              | 3              | 0              | 0              | 29.7         | 855   |
| 6:00  | 19           | 77            | 39             | 43             | 135            | 434            | 580            | 237            | 64             | 17             | 3              | 0              | 0              | 29.8         | 1648  |
| 7:00  | 23           | 164           | 60             | 91             | 347            | 952            | 1054           | 358            | 57             | 2              | 1              | 1              | 0              | 28.7         | 3110  |
| 8:00  | 42           | 234           | 81             | 153            | 558            | 1206           | 1240           | 411            | 71             | 10             | 4              | 0              | 0              | 28.0         | 4010  |
| 9:00  | 22           | 249           | 70             | 130            | 476            | 1171           | 1198           | 398            | 68             | 5              | 5              | 0              | 0              | 28.2         | 3792  |
| 10:00 | 9            | 235           | 89             | 154            | 503            | 1245           | 1230           | 412            | 76             | 8              | 0              | 0              | 0              | 28.2         | 3961  |
| 11:00 | 32           | 295           | 115            | 195            | 560            | 1296           | 1293           | 420            | 64             | 19             | 1              | 0              | 0              | 27.7         | 4290  |
| 12:00 | 12           | 259           | 99             | 148            | 547            | 1297           | 1254           | 442            | 70             | 7              | 1              | 0              | 0              | 28.1         | 4136  |
| 13:00 | 7            | 277           | 103            | 149            | 525            | 1206           | 1192           | 419            | 71             | 3              | 0              | 0              | 0              | 27.9         | 3952  |
| 14:00 | 7            | 243           | 92             | 166            | 520            | 1215           | 1150           | 402            | 67             | 8              | 2              | 0              | 0              | 28.0         | 3872  |
| 15:00 | 15           | 361           | 149            | 247            | 770            | 1461           | 1260           | 363            | 47             | 8              | 0              | 0              | 0              | 26.8         | 4681  |
| 16:00 | 7            | 285           | 126            | 230            | 767            | 1458           | 1231           | 361            | 47             | 8              | 1              | 0              | 0              | 27.3         | 4521  |
| 17:00 | 11           | 287           | 121            | 271            | 865            | 1557           | 1044           | 252            | 29             | 5              | 1              | 0              | 0              | 26.5         | 4443  |
| 18:00 | 10           | 216           | 97             | 222            | 696            | 1178           | 851            | 179            | 28             | 3              | 1              | 1              | 0              | 26.5         | 3482  |
| 19:00 | 16           | 159           | 54             | 145            | 464            | 880            | 520            | 153            | 20             | 3              | 0              | 0              | 0              | 26.5         | 2414  |
| 20:00 | 6            | 109           | 50             | 102            | 306            | 630            | 432            | 96             | 8              | 1              | 0              | 0              | 0              | 26.6         | 1740  |
| 21:00 | 3            | 85            | 42             | 73             | 279            | 528            | 356            | 73             | 12             | 2              | 0              | 0              | 0              | 26.9         | 1453  |
| 22:00 | 6            | 73            | 26             | 54             | 190            | 365            | 240            | 52             | 6              | 2              | 0              | 0              | 0              | 26.4         | 1014  |
| 23:00 | 2            | 33            | 26             | 30             | 116            | 212            | 149            | 40             | 7              | 2              | 0              | 0              | 0              | 26.8         | 617   |
| Total | 306          | 3812          | 1475           | 2672           | 8839           | 18877          | 16899          | 5317           | 871            | 132            | 25             | 3              | 0              | 27.6         | 59228 |

Speed Bins: Size 5, Range 1 to 65 Time View: By Hour (Total Volumes)

Start: 2023-12-08 End: 2023-12-26 Times: 0:00:00-23:59:59

Speed Bins: Size 5, Range 1 to 65 Time View: By Hour (Total Volumes)

#### Total Volume by Speed Distribution

Generated by Telly Owen on 12-27-2023

**ALL TRAFFIC** 

SOLUTIONS

Start: 2023-12-08 End: 2023-12-26

Times: 0:00:00-23:59:59

| Day | 1<br>to<br>5 | 6<br>to<br>10 | 11<br>to<br>15 | 16<br>to<br>20 | 21<br>to<br>25 | 26<br>to<br>30 | 31<br>to<br>35 | 36<br>to<br>40 | 41<br>to<br>45 | 46<br>to<br>50 | 51<br>to<br>55 | 56<br>to<br>60 | 61<br>to<br>65 | Avg<br>Speed | Avg<br>Total |
|-----|--------------|---------------|----------------|----------------|----------------|----------------|----------------|----------------|----------------|----------------|----------------|----------------|----------------|--------------|--------------|
| Sun | 14           | 175           | 49             | 86             | 326            | 771            | 737            | 238            | 41             | 6              | 1              | 0              | 0              | 27.9         | 2444         |
| Mon | 19           | 195           | 70             | 134            | 456            | 936            | 832            | 270            | 44             | 7              | 2              | 0              | 0              | 27.5         | 2965         |
| Tue | 41           | 223           | 80             | 137            | 472            | 1000           | 963            | 323            | 52             | 7              | 1              | 0              | 0              | 27.5         | 3299         |
| Wed | 8            | 233           | 97             | 189            | 604            | 1239           | 1084           | 349            | 55             | 11             | 2              | 0              | 0              | 27.7         | 3871         |
| Thu | 5            | 221           | 104            | 180            | 574            | 1221           | 1086           | 327            | 57             | 8              | 1              | 0              | 0              | 27.7         | 3784         |
| Fri | 6            | 199           | 85             | 166            | 511            | 995            | 830            | 254            | 35             | 3              | 2              | 0              | 0              | 27.2         | 3086         |
| Sat | 13           | 177           | 73             | 123            | 397            | 951            | 825            | 237            | 44             | 7              | 0              | 0              | 0              | 27.7         | 2847         |
| Avg | 15           | 203           | 80             | 145            | 477            | 1016           | 908            | 285            | 47             | 7              | 1              | 0              | 0              | 73.3         | 3185         |