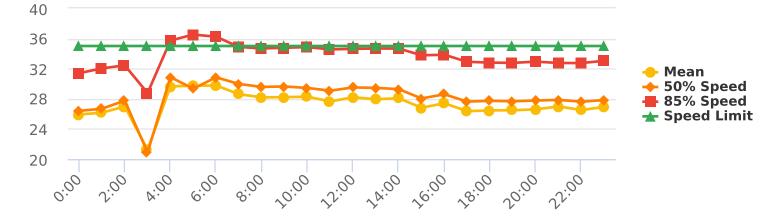

Questions? Contact City Hall at 864-653-2030.

**ALL TRAFFIC** 

SOLUTIONS

Start: 2023-12-08 End: 2023-12-26

Times: 0:00:00-23:59:59

| Time  | 1<br>to<br>5 | 6<br>to<br>10 | 11<br>to<br>15 | 16<br>to<br>20 | 21<br>to<br>25 | 26<br>to<br>30 | 31<br>to<br>35 | 36<br>to<br>40 | 41<br>to<br>45 | 46<br>to<br>50 | 51<br>to<br>55 | 56<br>to<br>60 | 61<br>to<br>65 | Avg<br>Speed | Total |
|-------|--------------|---------------|----------------|----------------|----------------|----------------|----------------|----------------|----------------|----------------|----------------|----------------|----------------|--------------|-------|
| 0:00  | 2            | 28            | 9              | 22             | 65             | 118            | 61             | 21             | 6              | 1              | 0              | 0              | 0              | 26.0         | 333   |
| 1:00  | 1            | 20            | 5              | 17             | 28             | 72             | 42             | 15             | 3              | 1              | 0              | 1              | 0              | 26.3         | 205   |
| 2:00  | 2            | 17            | 2              | 3              | 31             | 75             | 43             | 12             | 5              | 1              | 0              | 0              | 0              | 27.1         | 191   |
| 3:00  | 20           | 30            | 5              | 11             | 19             | 32             | 39             | 5              | 2              | 0              | 0              | 0              | 0              | 21.3         | 163   |
| 4:00  | 4            | 23            | 4              | 8              | 25             | 85             | 129            | 49             | 9              | 7              | 2              | 0              | 0              | 29.6         | 345   |
| 5:00  | 28           | 53            | 11             | 8              | 47             | 204            | 311            | 147            | 34             | 9              | 3              | 0              | 0              | 29.7         | 855   |
| 6:00  | 19           | 77            | 39             | 43             | 135            | 434            | 580            | 237            | 64             | 17             | 3              | 0              | 0              | 29.8         | 1648  |
| 7:00  | 23           | 164           | 60             | 91             | 347            | 952            | 1054           | 358            | 57             | 2              | 1              | 1              | 0              | 28.7         | 3110  |
| 8:00  | 42           | 234           | 81             | 153            | 558            | 1206           | 1240           | 411            | 71             | 10             | 4              | 0              | 0              | 28.0         | 4010  |
| 9:00  | 22           | 249           | 70             | 130            | 476            | 1171           | 1198           | 398            | 68             | 5              | 5              | 0              | 0              | 28.2         | 3792  |
| 10:00 | 9            | 235           | 89             | 154            | 503            | 1245           | 1230           | 412            | 76             | 8              | 0              | 0              | 0              | 28.2         | 3961  |
| 11:00 | 32           | 295           | 115            | 195            | 560            | 1296           | 1293           | 420            | 64             | 19             | 1              | 0              | 0              | 27.7         | 4290  |
| 12:00 | 12           | 259           | 99             | 148            | 547            | 1297           | 1254           | 442            | 70             | 7              | 1              | 0              | 0              | 28.1         | 4136  |
| 13:00 | 7            | 277           | 103            | 149            | 525            | 1206           | 1192           | 419            | 71             | 3              | 0              | 0              | 0              | 27.9         | 3952  |
| 14:00 | 7            | 243           | 92             | 166            | 520            | 1215           | 1150           | 402            | 67             | 8              | 2              | 0              | 0              | 28.0         | 3872  |
| 15:00 | 15           | 361           | 149            | 247            | 770            | 1461           | 1260           | 363            | 47             | 8              | 0              | 0              | 0              | 26.8         | 4681  |
| 16:00 | 7            | 285           | 126            | 230            | 767            | 1458           | 1231           | 361            | 47             | 8              | 1              | 0              | 0              | 27.3         | 4521  |
| 17:00 | 11           | 287           | 121            | 271            | 865            | 1557           | 1044           | 252            | 29             | 5              | 1              | 0              | 0              | 26.5         | 4443  |
| 18:00 | 10           | 216           | 97             | 222            | 696            | 1178           | 851            | 179            | 28             | 3              | 1              | 1              | 0              | 26.5         | 3482  |
| 19:00 | 16           | 159           | 54             | 145            | 464            | 880            | 520            | 153            | 20             | 3              | 0              | 0              | 0              | 26.5         | 2414  |
| 20:00 | 6            | 109           | 50             | 102            | 306            | 630            | 432            | 96             | 8              | 1              | 0              | 0              | 0              | 26.6         | 1740  |
| 21:00 | 3            | 85            | 42             | 73             | 279            | 528            | 356            | 73             | 12             | 2              | 0              | 0              | 0              | 26.9         | 1453  |
| 22:00 | 6            | 73            | 26             | 54             | 190            | 365            | 240            | 52             | 6              | 2              | 0              | 0              | 0              | 26.4         | 1014  |
| 23:00 | 2            | 33            | 26             | 30             | 116            | 212            | 149            | 40             | 7              | 2              | 0              | 0              | 0              | 26.8         | 617   |
| Total | 306          | 3812          | 1475           | 2672           | 8839           | 18877          | 16899          | 5317           | 871            | 132            | 25             | 3              | 0              | 27.6         | 59228 |

Speed Bins: Size 5, Range 1 to 65 Time View: By Hour (Total Volumes)

Start: 2023-12-08 End: 2023-12-26 Times: 0:00:00-23:59:59

Speed Bins: Size 5, Range 1 to 65 Time View: By Hour (Total Volumes)