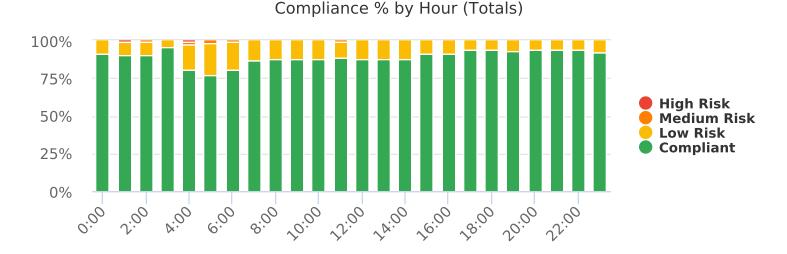

Time View: By Hour (Total Volumes)

| Time  | Speed<br>Limit | Mode          | Compliant | Low<br>Risk | Medium<br>Risk | High<br>Risk | Total Num<br>Vehicles |
|-------|----------------|---------------|-----------|-------------|----------------|--------------|-----------------------|
| 0:00  | 35             | Speed Display | 305       | 27          | 1              | 0            | 333                   |
| 1:00  | 35             | Speed Display | 185       | 18          | 1              | 1            | 205                   |
| 2:00  | 35             | Speed Display | 173       | 17          | 1              | 0            | 191                   |
| 3:00  | 35             | Speed Display | 156       | 7           | 0              | 0            | 163                   |
| 4:00  | 35             | Speed Display | 278       | 58          | 7              | 2            | 345                   |
| 5:00  | 35             | Speed Display | 662       | 181         | 9              | 3            | 855                   |
| 6:00  | 35             | Speed Display | 1327      | 301         | 17             | 3            | 1648                  |
| 7:00  | 35             | Speed Display | 2691      | 415         | 2              | 2            | 3110                  |
| 8:00  | 35             | Speed Display | 3514      | 482         | 10             | 4            | 4010                  |
| 9:00  | 35             | Speed Display | 3316      | 466         | 5              | 5            | 3792                  |
| 10:00 | 35             | Speed Display | 3465      | 488         | 8              | 0            | 3961                  |
| 11:00 | 35             | Speed Display | 3786      | 484         | 19             | 1            | 4290                  |
| 12:00 | 35             | Speed Display | 3616      | 512         | 7              | 1            | 4136                  |
| 13:00 | 35             | Speed Display | 3459      | 490         | 3              | 0            | 3952                  |
| 14:00 | 35             | Speed Display | 3393      | 469         | 8              | 2            | 3872                  |
| 15:00 | 35             | Speed Display | 4263      | 410         | 8              | 0            | 4681                  |
| 16:00 | 35             | Speed Display | 4104      | 408         | 8              | 1            | 4521                  |
| 17:00 | 35             | Speed Display | 4156      | 281         | 5              | 1            | 4443                  |
| 18:00 | 35             | Speed Display | 3270      | 207         | 3              | 2            | 3482                  |
| 19:00 | 35             | Speed Display | 2238      | 173         | 3              | 0            | 2414                  |
| 20:00 | 35             | Speed Display | 1635      | 104         | 1              | 0            | 1740                  |
| 21:00 | 35             | Speed Display | 1366      | 85          | 2              | 0            | 1453                  |
| 22:00 | 35             | Speed Display | 954       | 58          | 2              | 0            | 1014                  |
| 23:00 | 35             | Speed Display | 568       | 47          | 2              | 0            | 617                   |
| Total |                |               | 52880     | 6188        | 132            | 28           | 59228                 |

## Compliance & Risk Report College at Mt View, SB

Start: 2023-12-08 End: 2023-12-26 Times: 0:00:00-23:59:59 Medium Risk Threshold: Speed Limit + 10 High Risk Threshold: Speed Limit + 15 Speed Range: 1 to 150 Time View: By Hour (Total Volumes)

Compliance by Hour (Totals)

Speeds