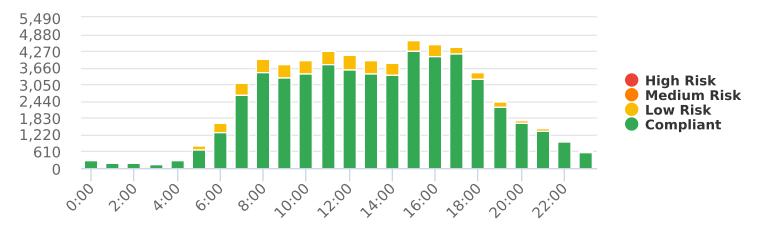

Questions? Contact City Hall at 864-653-2030.

**ALL TRAFFIC** 

SOLUTIONS

Start: 2023-12-08 End: 2023-12-26

Times: 0:00:00-23:59:59

| Time  | 1<br>to<br>5 | 6<br>to<br>10 | 11<br>to<br>15 | 16<br>to<br>20 | 21<br>to<br>25 | 26<br>to<br>30 | 31<br>to<br>35 | 36<br>to<br>40 | 41<br>to<br>45 | 46<br>to<br>50 | 51<br>to<br>55 | 56<br>to<br>60 | 61<br>to<br>65 | Avg<br>Speed | Total |
|-------|--------------|---------------|----------------|----------------|----------------|----------------|----------------|----------------|----------------|----------------|----------------|----------------|----------------|--------------|-------|
| 0:00  | 2            | 28            | 9              | 22             | 65             | 118            | 61             | 21             | 6              | 1              | 0              | 0              | 0              | 26.0         | 333   |
| 1:00  | 1            | 20            | 5              | 17             | 28             | 72             | 42             | 15             | 3              | 1              | 0              | 1              | 0              | 26.3         | 205   |
| 2:00  | 2            | 17            | 2              | 3              | 31             | 75             | 43             | 12             | 5              | 1              | 0              | 0              | 0              | 27.1         | 191   |
| 3:00  | 20           | 30            | 5              | 11             | 19             | 32             | 39             | 5              | 2              | 0              | 0              | 0              | 0              | 21.3         | 163   |
| 4:00  | 4            | 23            | 4              | 8              | 25             | 85             | 129            | 49             | 9              | 7              | 2              | 0              | 0              | 29.6         | 345   |
| 5:00  | 28           | 53            | 11             | 8              | 47             | 204            | 311            | 147            | 34             | 9              | 3              | 0              | 0              | 29.7         | 855   |
| 6:00  | 19           | 77            | 39             | 43             | 135            | 434            | 580            | 237            | 64             | 17             | 3              | 0              | 0              | 29.8         | 1648  |
| 7:00  | 23           | 164           | 60             | 91             | 347            | 952            | 1054           | 358            | 57             | 2              | 1              | 1              | 0              | 28.7         | 3110  |
| 8:00  | 42           | 234           | 81             | 153            | 558            | 1206           | 1240           | 411            | 71             | 10             | 4              | 0              | 0              | 28.0         | 4010  |
| 9:00  | 22           | 249           | 70             | 130            | 476            | 1171           | 1198           | 398            | 68             | 5              | 5              | 0              | 0              | 28.2         | 3792  |
| 10:00 | 9            | 235           | 89             | 154            | 503            | 1245           | 1230           | 412            | 76             | 8              | 0              | 0              | 0              | 28.2         | 3961  |
| 11:00 | 32           | 295           | 115            | 195            | 560            | 1296           | 1293           | 420            | 64             | 19             | 1              | 0              | 0              | 27.7         | 4290  |
| 12:00 | 12           | 259           | 99             | 148            | 547            | 1297           | 1254           | 442            | 70             | 7              | 1              | 0              | 0              | 28.1         | 4136  |
| 13:00 | 7            | 277           | 103            | 149            | 525            | 1206           | 1192           | 419            | 71             | 3              | 0              | 0              | 0              | 27.9         | 3952  |
| 14:00 | 7            | 243           | 92             | 166            | 520            | 1215           | 1150           | 402            | 67             | 8              | 2              | 0              | 0              | 28.0         | 3872  |
| 15:00 | 15           | 361           | 149            | 247            | 770            | 1461           | 1260           | 363            | 47             | 8              | 0              | 0              | 0              | 26.8         | 4681  |
| 16:00 | 7            | 285           | 126            | 230            | 767            | 1458           | 1231           | 361            | 47             | 8              | 1              | 0              | 0              | 27.3         | 4521  |
| 17:00 | 11           | 287           | 121            | 271            | 865            | 1557           | 1044           | 252            | 29             | 5              | 1              | 0              | 0              | 26.5         | 4443  |
| 18:00 | 10           | 216           | 97             | 222            | 696            | 1178           | 851            | 179            | 28             | 3              | 1              | 1              | 0              | 26.5         | 3482  |
| 19:00 | 16           | 159           | 54             | 145            | 464            | 880            | 520            | 153            | 20             | 3              | 0              | 0              | 0              | 26.5         | 2414  |
| 20:00 | 6            | 109           | 50             | 102            | 306            | 630            | 432            | 96             | 8              | 1              | 0              | 0              | 0              | 26.6         | 1740  |
| 21:00 | 3            | 85            | 42             | 73             | 279            | 528            | 356            | 73             | 12             | 2              | 0              | 0              | 0              | 26.9         | 1453  |
| 22:00 | 6            | 73            | 26             | 54             | 190            | 365            | 240            | 52             | 6              | 2              | 0              | 0              | 0              | 26.4         | 1014  |
| 23:00 | 2            | 33            | 26             | 30             | 116            | 212            | 149            | 40             | 7              | 2              | 0              | 0              | 0              | 26.8         | 617   |
| Total | 306          | 3812          | 1475           | 2672           | 8839           | 18877          | 16899          | 5317           | 871            | 132            | 25             | 3              | 0              | 27.6         | 59228 |

Speed Bins: Size 5, Range 1 to 65 Time View: By Hour (Total Volumes)

Start: 2023-12-08 End: 2023-12-26 Times: 0:00:00-23:59:59

Speed Bins: Size 5, Range 1 to 65 Time View: By Hour (Total Volumes)