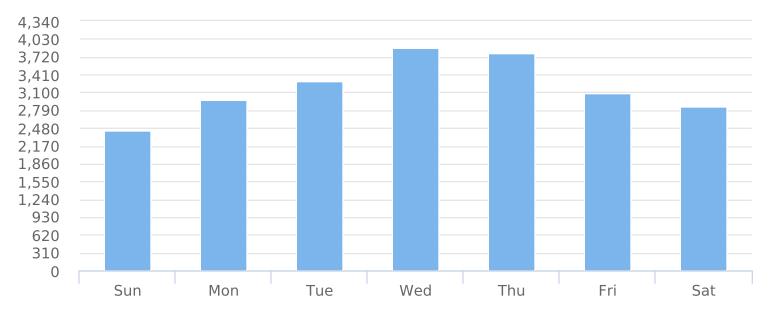

#### Total Volume by Speed Distribution

Generated by Telly Owen on 12-27-2023

**ALL TRAFFIC** 

SOLUTIONS

Start: 2023-12-08 End: 2023-12-26

Times: 0:00:00-23:59:59

| Day | 1<br>to<br>5 | 6<br>to<br>10 | 11<br>to<br>15 | 16<br>to<br>20 | 21<br>to<br>25 | 26<br>to<br>30 | 31<br>to<br>35 | 36<br>to<br>40 | 41<br>to<br>45 | 46<br>to<br>50 | 51<br>to<br>55 | 56<br>to<br>60 | 61<br>to<br>65 | Avg<br>Speed | Avg<br>Total |
|-----|--------------|---------------|----------------|----------------|----------------|----------------|----------------|----------------|----------------|----------------|----------------|----------------|----------------|--------------|--------------|
| Sun | 14           | 175           | 49             | 86             | 326            | 771            | 737            | 238            | 41             | 6              | 1              | 0              | 0              | 27.9         | 2444         |
| Mon | 19           | 195           | 70             | 134            | 456            | 936            | 832            | 270            | 44             | 7              | 2              | 0              | 0              | 27.5         | 2965         |
| Tue | 41           | 223           | 80             | 137            | 472            | 1000           | 963            | 323            | 52             | 7              | 1              | 0              | 0              | 27.5         | 3299         |
| Wed | 8            | 233           | 97             | 189            | 604            | 1239           | 1084           | 349            | 55             | 11             | 2              | 0              | 0              | 27.7         | 3871         |
| Thu | 5            | 221           | 104            | 180            | 574            | 1221           | 1086           | 327            | 57             | 8              | 1              | 0              | 0              | 27.7         | 3784         |
| Fri | 6            | 199           | 85             | 166            | 511            | 995            | 830            | 254            | 35             | 3              | 2              | 0              | 0              | 27.2         | 3086         |
| Sat | 13           | 177           | 73             | 123            | 397            | 951            | 825            | 237            | 44             | 7              | 0              | 0              | 0              | 27.7         | 2847         |
| Avg | 15           | 203           | 80             | 145            | 477            | 1016           | 908            | 285            | 47             | 7              | 1              | 0              | 0              | 73.3         | 3185         |

Speed Bins: Size 5, Range 1 to 65 Time View: By Day of Week (Avg Volumes)

Start: 2023-12-08 End: 2023-12-26 Times: 0:00:00-23:59:59

Speed Bins: Size 5, Range 1 to 65 Time View: By Day of Week (Avg Volumes)

#### Avg Volume by Day of Week