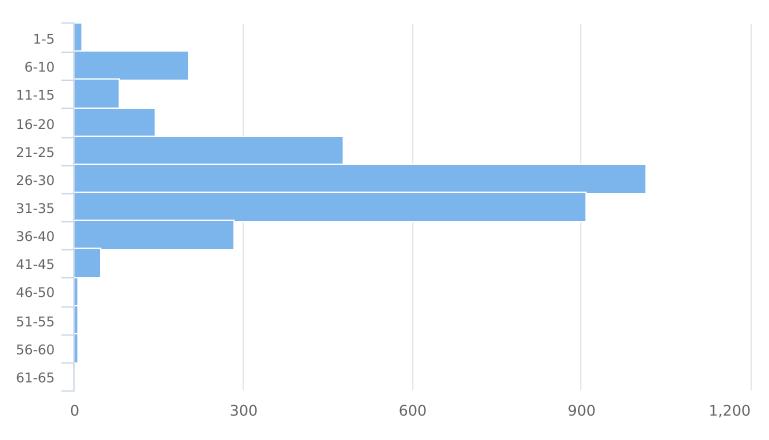

#### Total Volume by Speed Distribution

Generated by Telly Owen on 12-27-2023

**ALL TRAFFIC** 

SOLUTIONS

Start: 2023-12-08 End: 2023-12-26

Times: 0:00:00-23:59:59

| Day | 1<br>to<br>5 | 6<br>to<br>10 | 11<br>to<br>15 | 16<br>to<br>20 | 21<br>to<br>25 | 26<br>to<br>30 | 31<br>to<br>35 | 36<br>to<br>40 | 41<br>to<br>45 | 46<br>to<br>50 | 51<br>to<br>55 | 56<br>to<br>60 | 61<br>to<br>65 | Avg<br>Speed | Avg<br>Total |
|-----|--------------|---------------|----------------|----------------|----------------|----------------|----------------|----------------|----------------|----------------|----------------|----------------|----------------|--------------|--------------|
| Sun | 14           | 175           | 49             | 86             | 326            | 771            | 737            | 238            | 41             | 6              | 1              | 0              | 0              | 27.9         | 2444         |
| Mon | 19           | 195           | 70             | 134            | 456            | 936            | 832            | 270            | 44             | 7              | 2              | 0              | 0              | 27.5         | 2965         |
| Tue | 41           | 223           | 80             | 137            | 472            | 1000           | 963            | 323            | 52             | 7              | 1              | 0              | 0              | 27.5         | 3299         |
| Wed | 8            | 233           | 97             | 189            | 604            | 1239           | 1084           | 349            | 55             | 11             | 2              | 0              | 0              | 27.7         | 3871         |
| Thu | 5            | 221           | 104            | 180            | 574            | 1221           | 1086           | 327            | 57             | 8              | 1              | 0              | 0              | 27.7         | 3784         |
| Fri | 6            | 199           | 85             | 166            | 511            | 995            | 830            | 254            | 35             | 3              | 2              | 0              | 0              | 27.2         | 3086         |
| Sat | 13           | 177           | 73             | 123            | 397            | 951            | 825            | 237            | 44             | 7              | 0              | 0              | 0              | 27.7         | 2847         |
| Avg | 15           | 203           | 80             | 145            | 477            | 1016           | 908            | 285            | 47             | 7              | 1              | 0              | 0              | 73.3         | 3185         |

Speed Bins: Size 5, Range 1 to 65 Time View: By Day of Week (Avg Volumes)

Start: 2023-12-08 End: 2023-12-26 Times: 0:00:00-23:59:59

Speed Bins: Size 5, Range 1 to 65 Time View: By Day of Week (Avg Volumes)

## Avg Volume by Speed Distribution